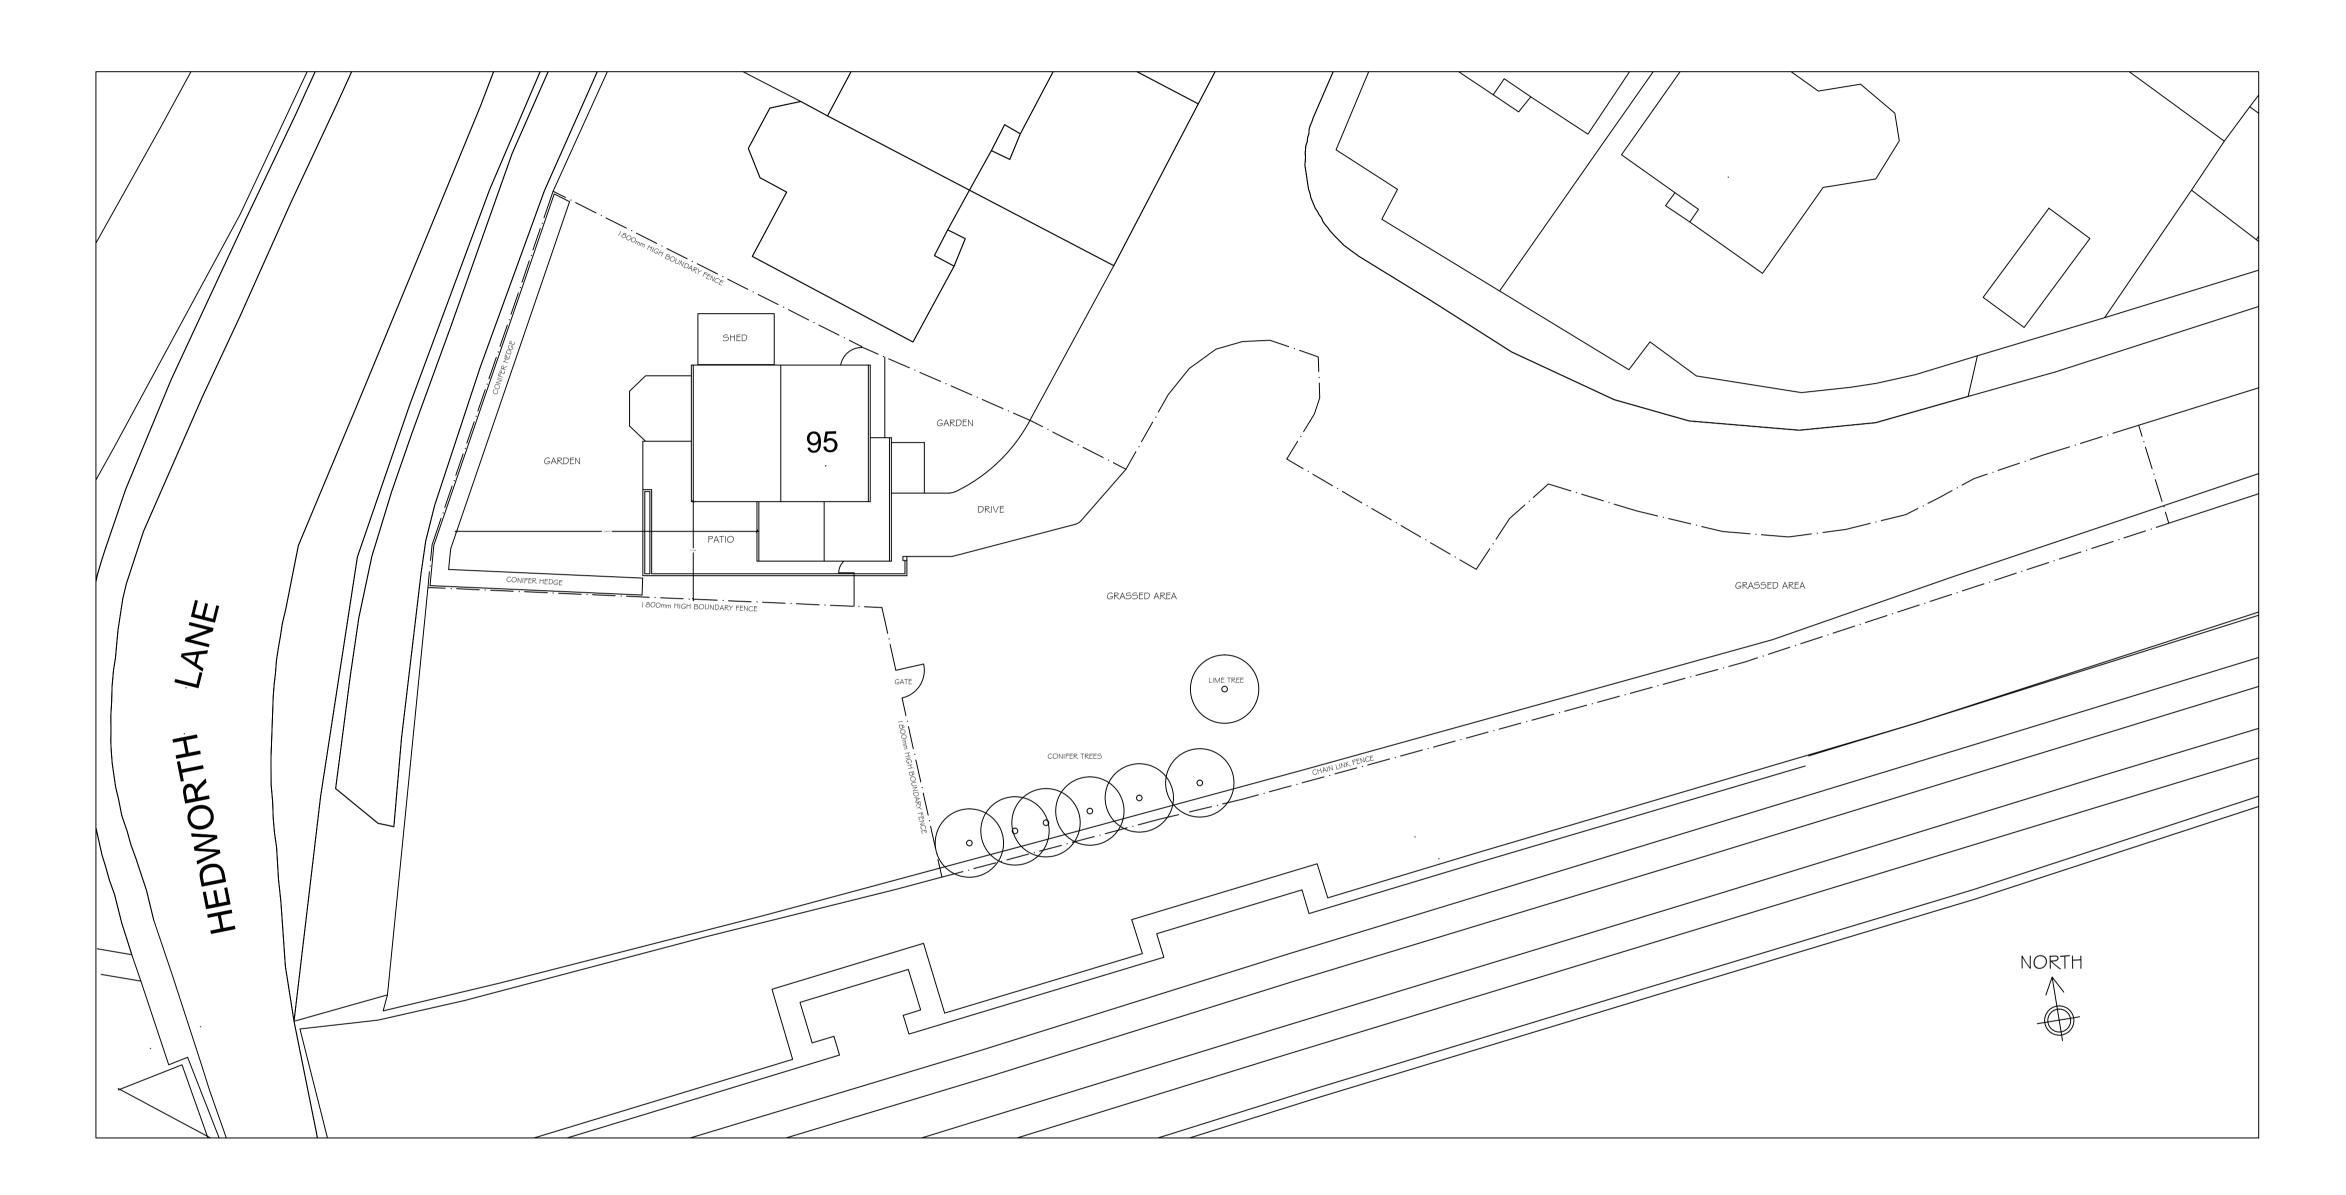

EXISTING SITE PLAN (SCALE 1: 200)

| REVISION                                                                                                                                                                                                                                         |    | DESCRIPTION | DRAWN BY | DATE |
|--------------------------------------------------------------------------------------------------------------------------------------------------------------------------------------------------------------------------------------------------|----|-------------|----------|------|
|                                                                                                                                                                                                                                                  |    |             |          |      |
| SUITE 3,<br>TOWN HALL CHAMBERS,<br>7 BEACH ROAD,<br>SOUTH SHIELDS,<br>TYNE & WEAR,<br>NE33 2QA.<br>TEL : 0191 4566983<br>Email : mail@kbdesign.org.uk                                                                                            |    |             |          |      |
| TITLE<br>PROPOSED DETACHED GARAGE & CONVERSION<br>OF EXISTING GARAGE INTO BEDROOM<br>95, HAWTHORN DRIVE, JARROW<br>EXISTING SITE PLAN                                                                                                            |    |             |          |      |
| SCALE                                                                                                                                                                                                                                            |    | DATE        | DRAWN BY |      |
| 1:200                                                                                                                                                                                                                                            |    | 2.04.20 8   | K.BUTLER |      |
| PROJECT N                                                                                                                                                                                                                                        | 10 | DRAWING No  | Revision |      |
| 0561                                                                                                                                                                                                                                             |    | 2853        |          |      |
| THIS DRAWING AND/OR SPECIFICATION IS THE SOLE PROPERTY AND COPYRIGHT OF<br>KB DESIGN AND MAY NOT BE DISCLOSED TO ANY THIRD PARTY OR REPRODUCED IN<br>WHOLE OR IN PART WITHOUT THE PRIOR CONSENT OF AN AUTHORISED<br>REPRESENTATIVE OF KB DESIGN, |    |             |          |      |